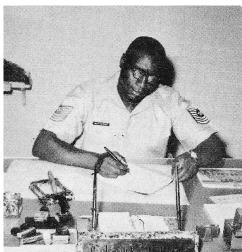

# **OPERATIONS**

Instruction on T-38 flight direction

First Sergeant Colman C. Matthews

USAF Unit Histories Created: 20 Sep 2021 Updated: 16 Jun 2023